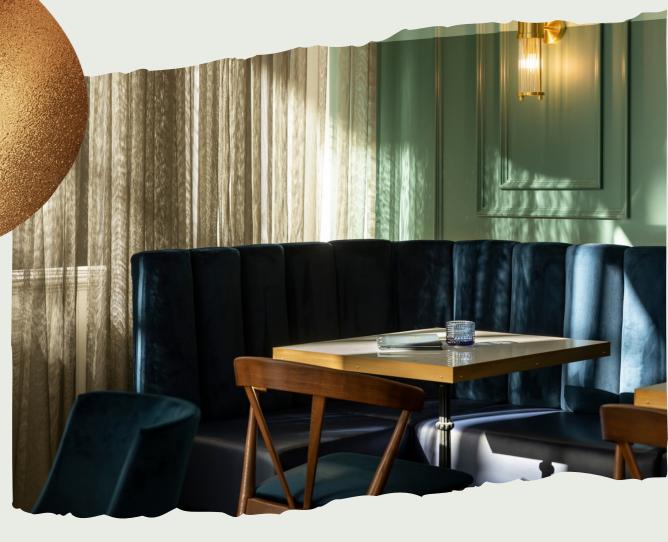

#### Majestic at Mayfair

Located adjacent to The Mayfair lobby, Majestic at Mayfair reflects the elegant modernity of the hotel, with smoked mirrors and a stunning marble counter. The space has been designed to offer guests a place to socialise and engage in a soft and tranquil setting with a capacity to accommodate up to 60 guests.